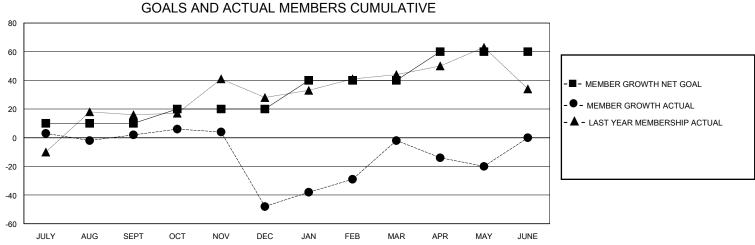

## MONTHLY MEMBERSHIP PROGRESS REPORT

District 310 C

Results as of: 5/31/2020

| GMT:                  |               | GMT CA    |               |                       |                       |                         |                                                    |  |  |
|-----------------------|---------------|-----------|---------------|-----------------------|-----------------------|-------------------------|----------------------------------------------------|--|--|
|                       | Club          | s         |               | Members               |                       |                         |                                                    |  |  |
| RESULTS FOR 2019-2020 |               |           |               | RESULTS FOR 2019-2020 |                       |                         |                                                    |  |  |
| QUARTER               | NEW CLUB GOAL | NEW CLUBS | DROPPED CLUBS | QUARTER MEMB          | ER GROWTH NET<br>GOAL | MEMBER GROWTH<br>ACTUAL | DROPPED<br>MEMBERS ACTUAL<br>(including transfers) |  |  |
| JULY/AUG/SEPT         | 0             | 0         | 0             | JULY/AUG/SEPT         | 10                    | 28                      | 22                                                 |  |  |
| OCT/NOV/DEC           | 0             | 0         | 0             | OCT/NOV/DEC           | 10                    | 26                      | 74                                                 |  |  |
| JAN/FEB/MAR           | 1             | 1         | 0             | JAN/FEB/MAR           | 20                    | 52                      | 6                                                  |  |  |
| APR/MAY/JUNE          | 0             | 0         | 0             | APR/MAY/JUNE          | 20                    | 8                       | 24                                                 |  |  |