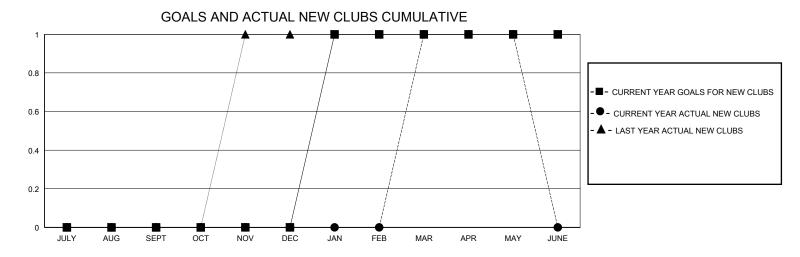

## MONTHLY MEMBERSHIP PROGRESS REPORT

District 310 C

Results as of: 5/31/2020

| GMT:                  |               | GMT CA    |               |                       |                       |                         |                                                    |  |  |
|-----------------------|---------------|-----------|---------------|-----------------------|-----------------------|-------------------------|----------------------------------------------------|--|--|
|                       | Club          | s         |               | Members               |                       |                         |                                                    |  |  |
| RESULTS FOR 2019-2020 |               |           |               | RESULTS FOR 2019-2020 |                       |                         |                                                    |  |  |
| QUARTER               | NEW CLUB GOAL | NEW CLUBS | DROPPED CLUBS | QUARTER MEMB          | ER GROWTH NET<br>GOAL | MEMBER GROWTH<br>ACTUAL | DROPPED<br>MEMBERS ACTUAL<br>(including transfers) |  |  |
| JULY/AUG/SEPT         | 0             | 0         | 0             | JULY/AUG/SEPT         | 10                    | 28                      | 22                                                 |  |  |
| OCT/NOV/DEC           | 0             | 0         | 0             | OCT/NOV/DEC           | 10                    | 26                      | 74                                                 |  |  |
| JAN/FEB/MAR           | 1             | 1         | 0             | JAN/FEB/MAR           | 20                    | 52                      | 6                                                  |  |  |
| APR/MAY/JUNE          | 0             | 0         | 0             | APR/MAY/JUNE          | 20                    | 8                       | 24                                                 |  |  |